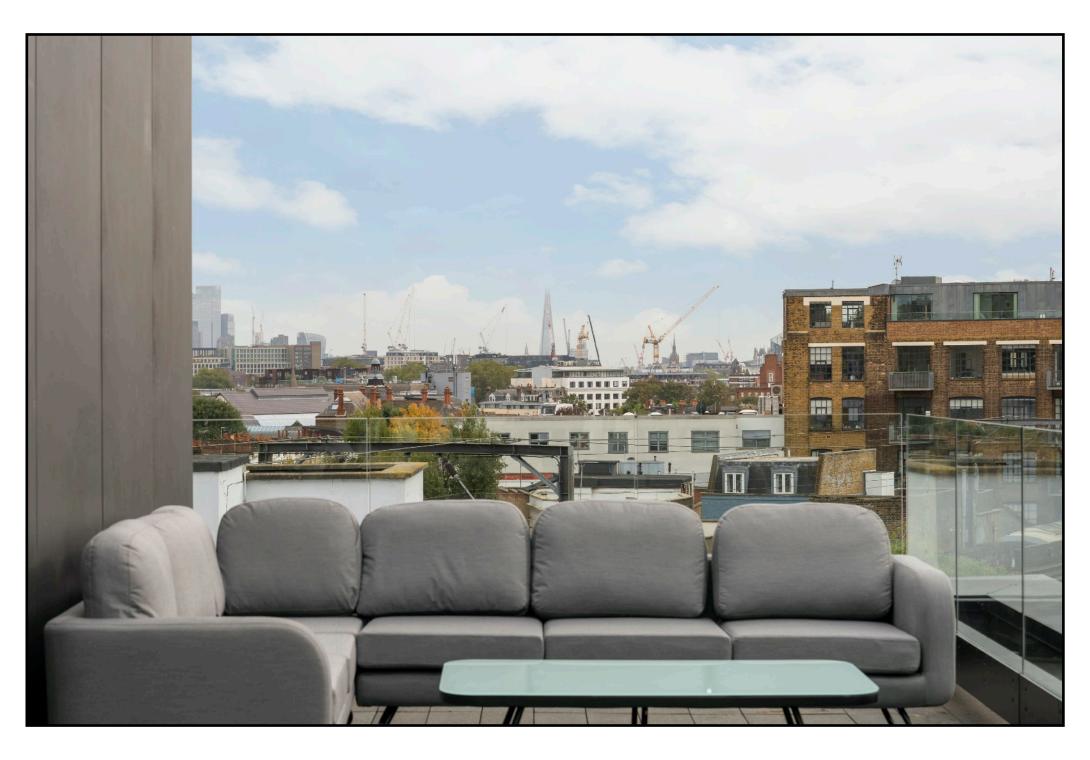

Positioned above the Kentish Town studios of Rankin Creative, K.T.P is an authentic expression of Penthouse living. Direct lift access, two private terraces, floor to ceiling windows, far reaching views and a series of light filled, voluminous, open spaces.

Combining minimalist interiors with an industrial edge, K.T.P provides open plan spaces, and a large, southwest facing terrace. Perfect for large-scale entertaining, and a great backdrop for a burgeoning art collection.