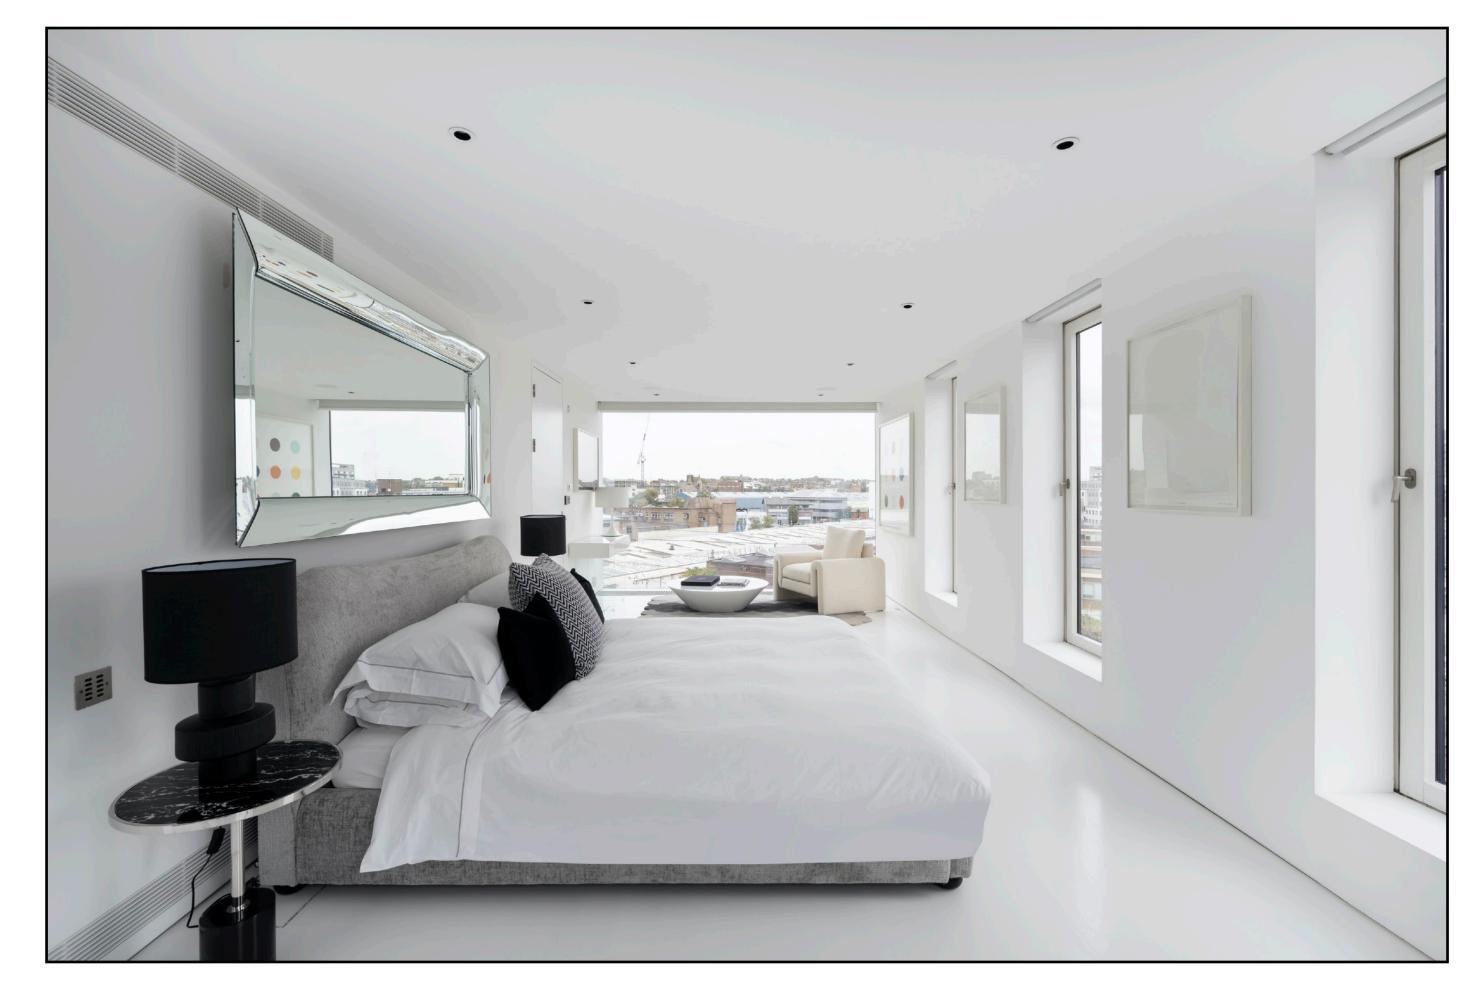

EN-SUITE BATHROOM

PRINCIPAL BEDROOM

KITCHEN KITCHEN/TERRACE

TERRACE

TERRACE

# Accommodation

- Principal bedroom with en-suite bathroom and walk in wardrobe
- 2 further bedrooms
- Shower room
- Semi open plan, fully fitted kitchen
- Reception room incorporating dining area
- Snug
- Pantry