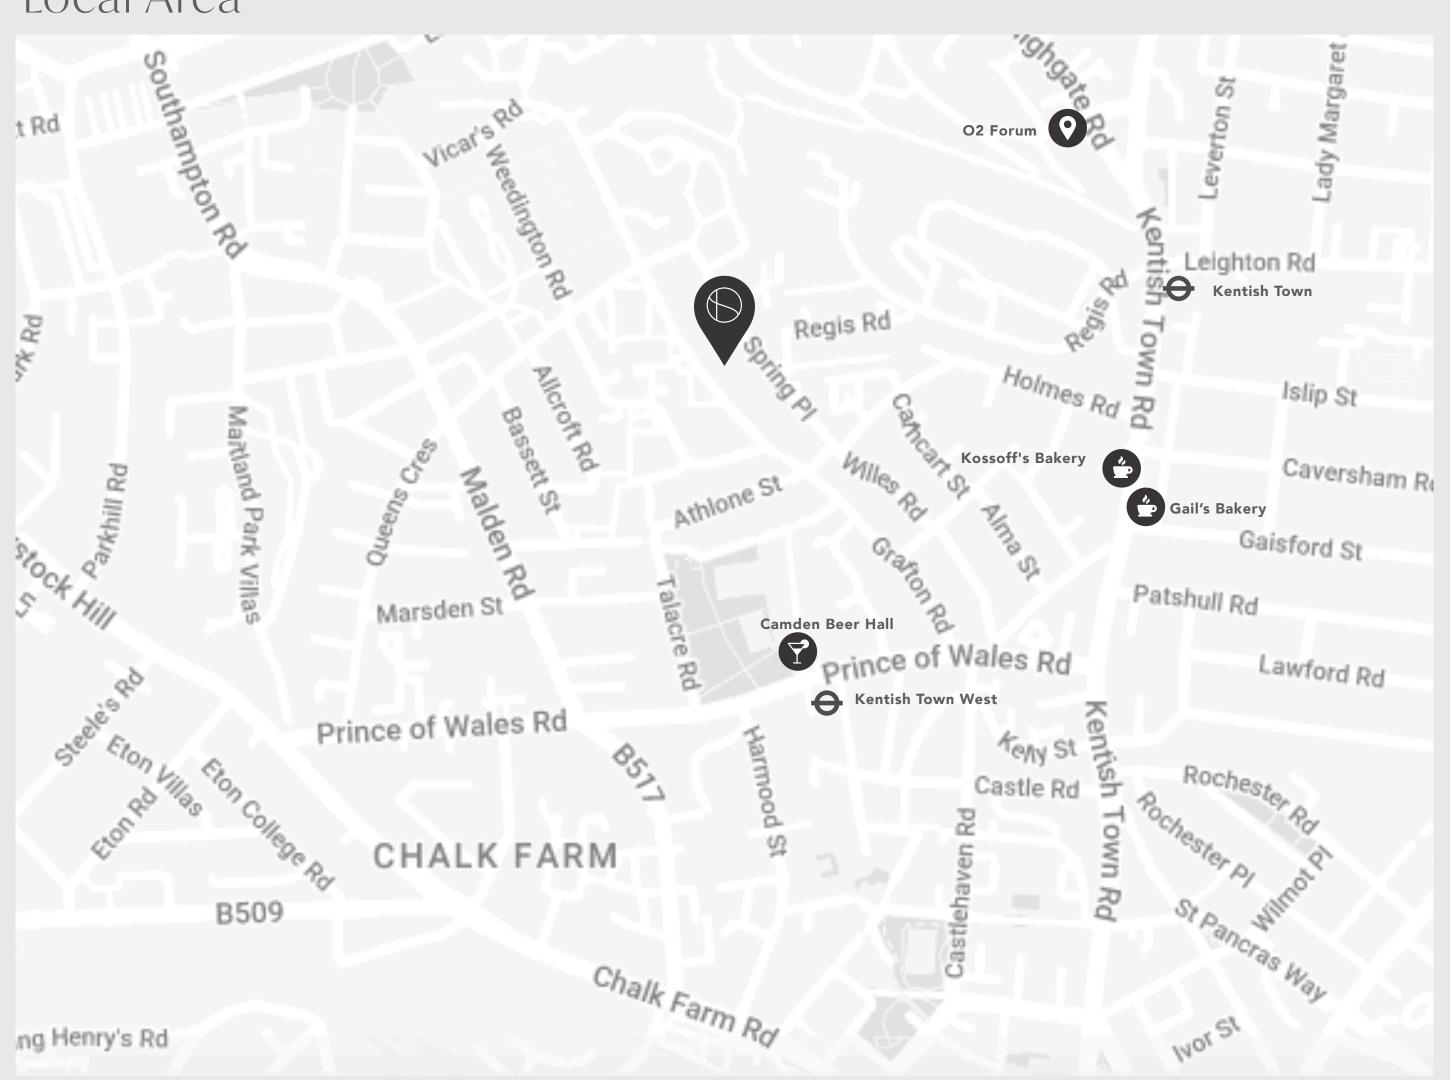

Located in the heart of Kentish Town, a London neighbourhood rich in history, culture and art.

Whether it's drinks at the Camden Town Brewery or live music at the Kentish Town Forum. Contemporary art at The Zabludowicz Collection. Walking the wild open spaces of Hampstead Heath, or swimming at the Parliament Hill Lido, K.T.P has you covered.

## Local Area