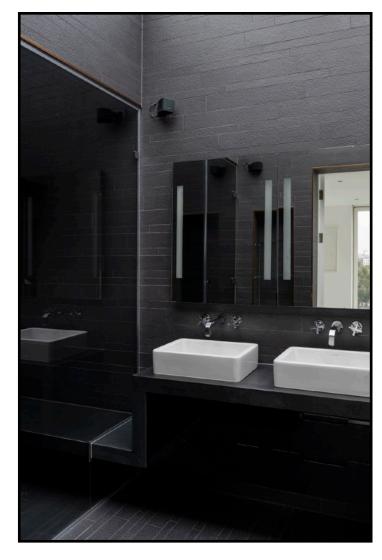

# Accommodation

- Principal bedroom with en-suite bathroom and walk in wardrobe
- 2 further bedrooms
- Shower room
- Semi open plan, fully fitted kitchen
- Reception room incorporating dining area
- Snug
- Pantry