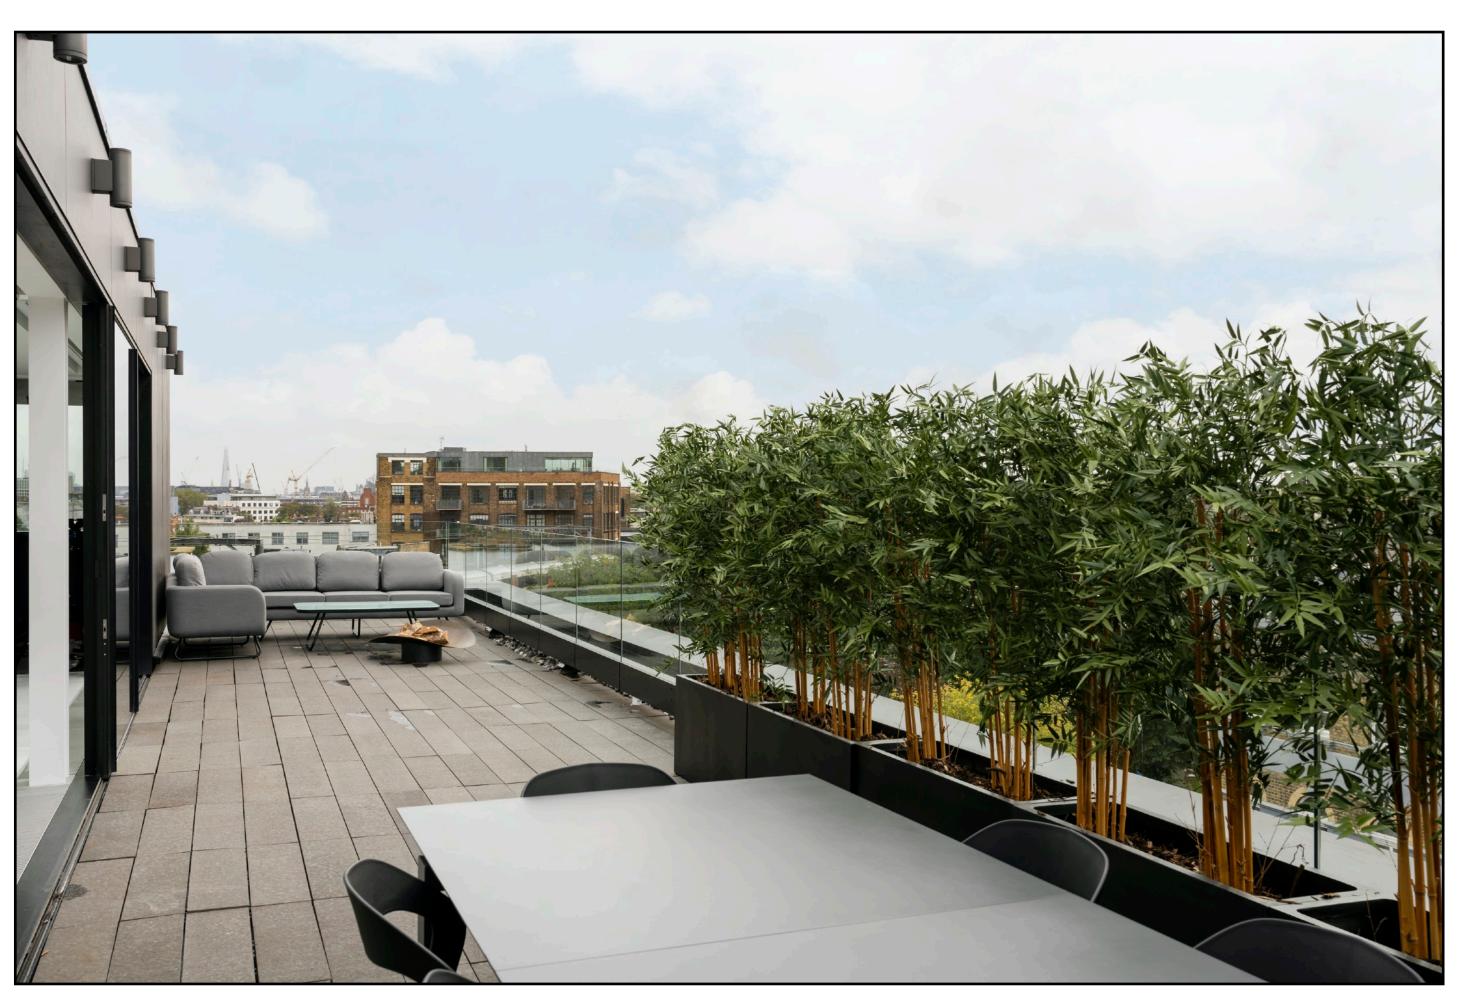

Combining minimalist interiors with an industrial edge, K.T.P provides open plan spaces, and a large, southwest facing terrace. Perfect for large-scale entertaining, and a great backdrop for a burgeoning art collection.

## Amenities

- Two private roof terraces
- Direct lift access
- Air conditioning
- Underfloor heating
- Integrated sound system