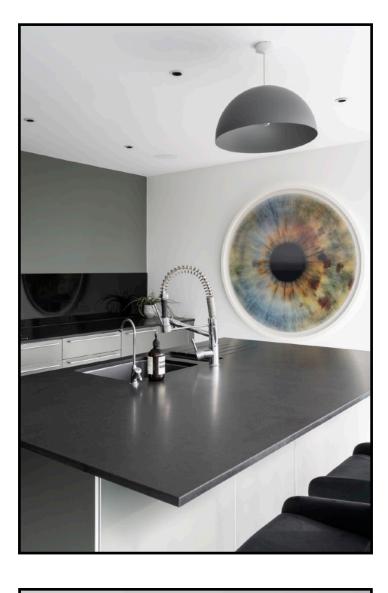

# Accommodation

- Principal bedroom with en-suite bathroom and walk in wardrobe
- 2 further bedrooms
- Shower room
- Semi open plan, fully fitted kitchen
- Reception room incorporating dining area
- Snug
- Pantry