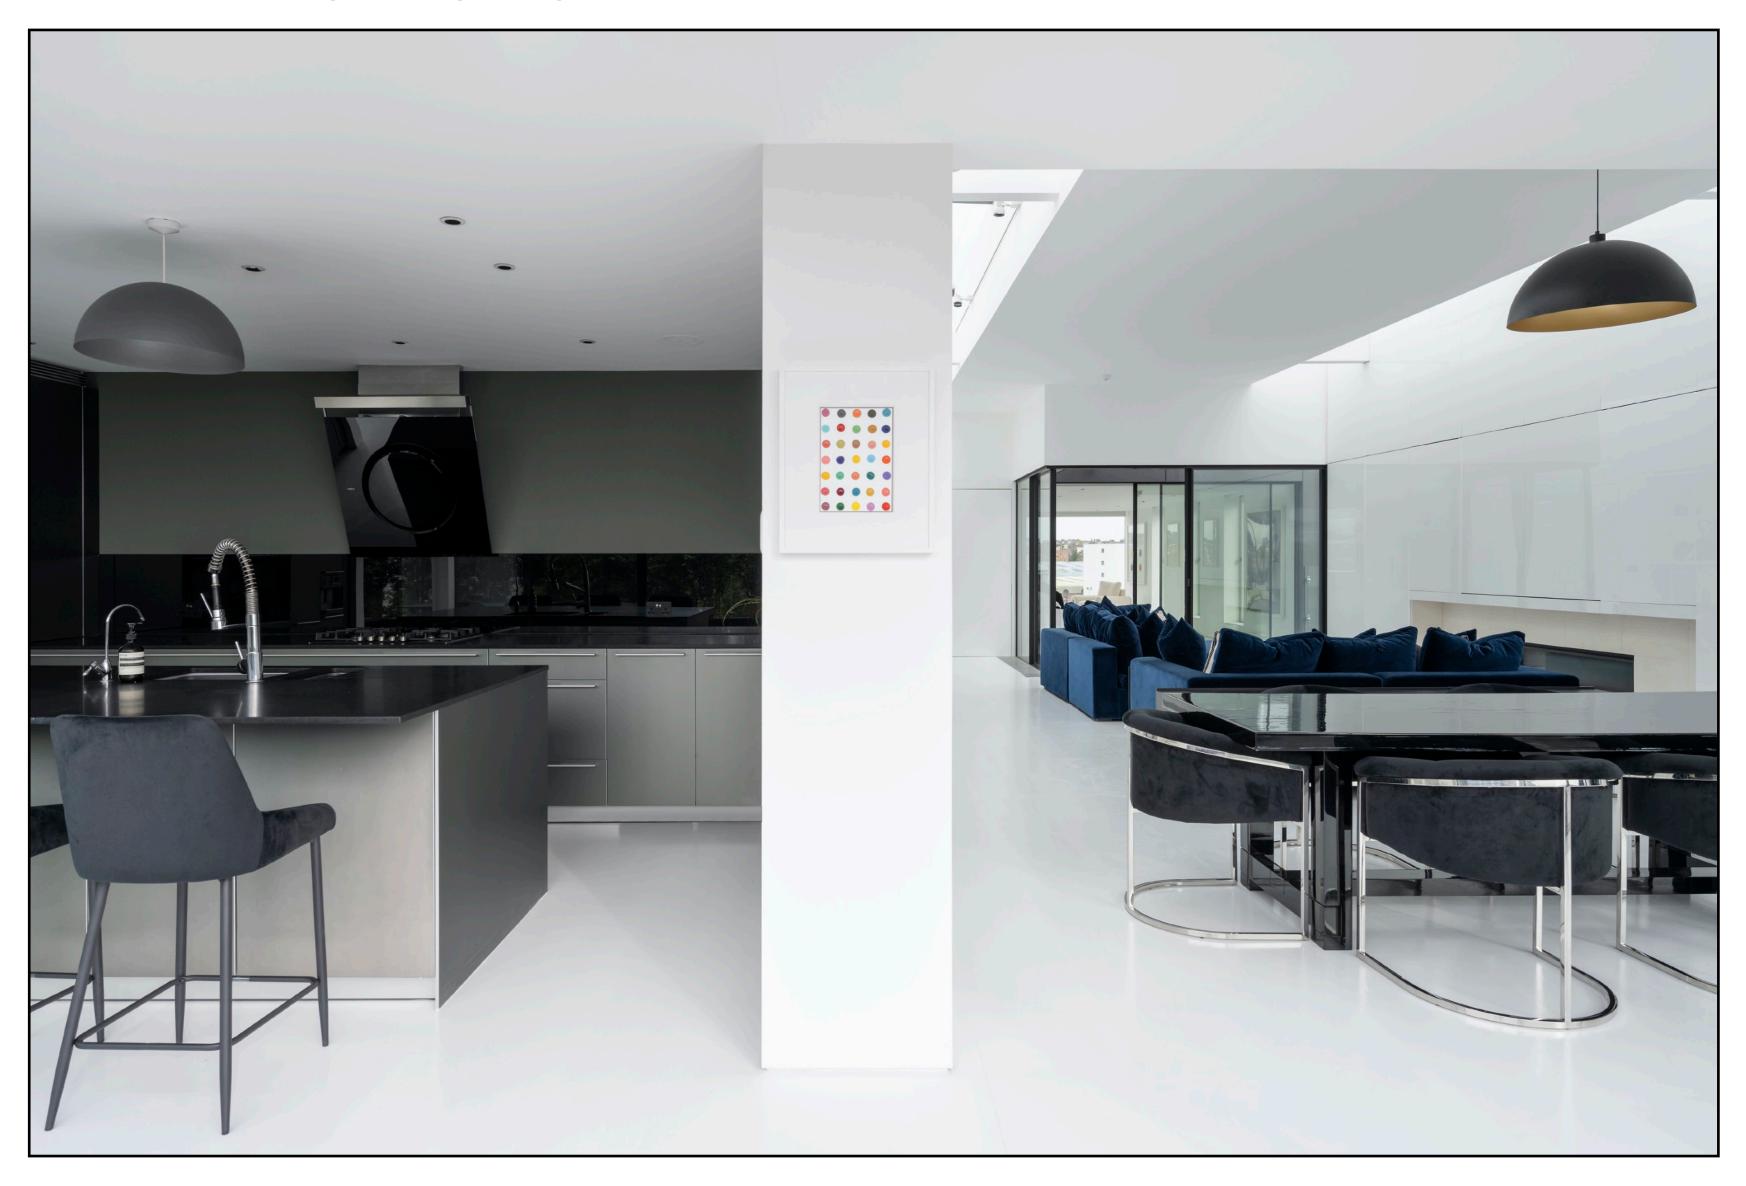

# RANKIN x Kentish Town Penthouse

A British icon. A creative powerhouse. A unique collaboration.

KITCHEN/DINING/RECEPTION

Rankin x Kentish Town Penthouse. A Penthouse designed in collaboration with, and curated by world renowned photographer, film director and publisher, Rankin.

Combining minimalist interiors with an industrial edge, K.T.P provides open plan spaces, and a large, southwest facing terrace. Perfect for large-scale entertaining, and a great backdrop for a burgeoning art collection.

# Accommodation

- Principal bedroom with en-suite bathroom and walk in wardrobe
- 2 further bedrooms
- Shower room
- Semi open plan, fully fitted kitchen
- Reception room incorporating dining area
- Snug
- Pantry