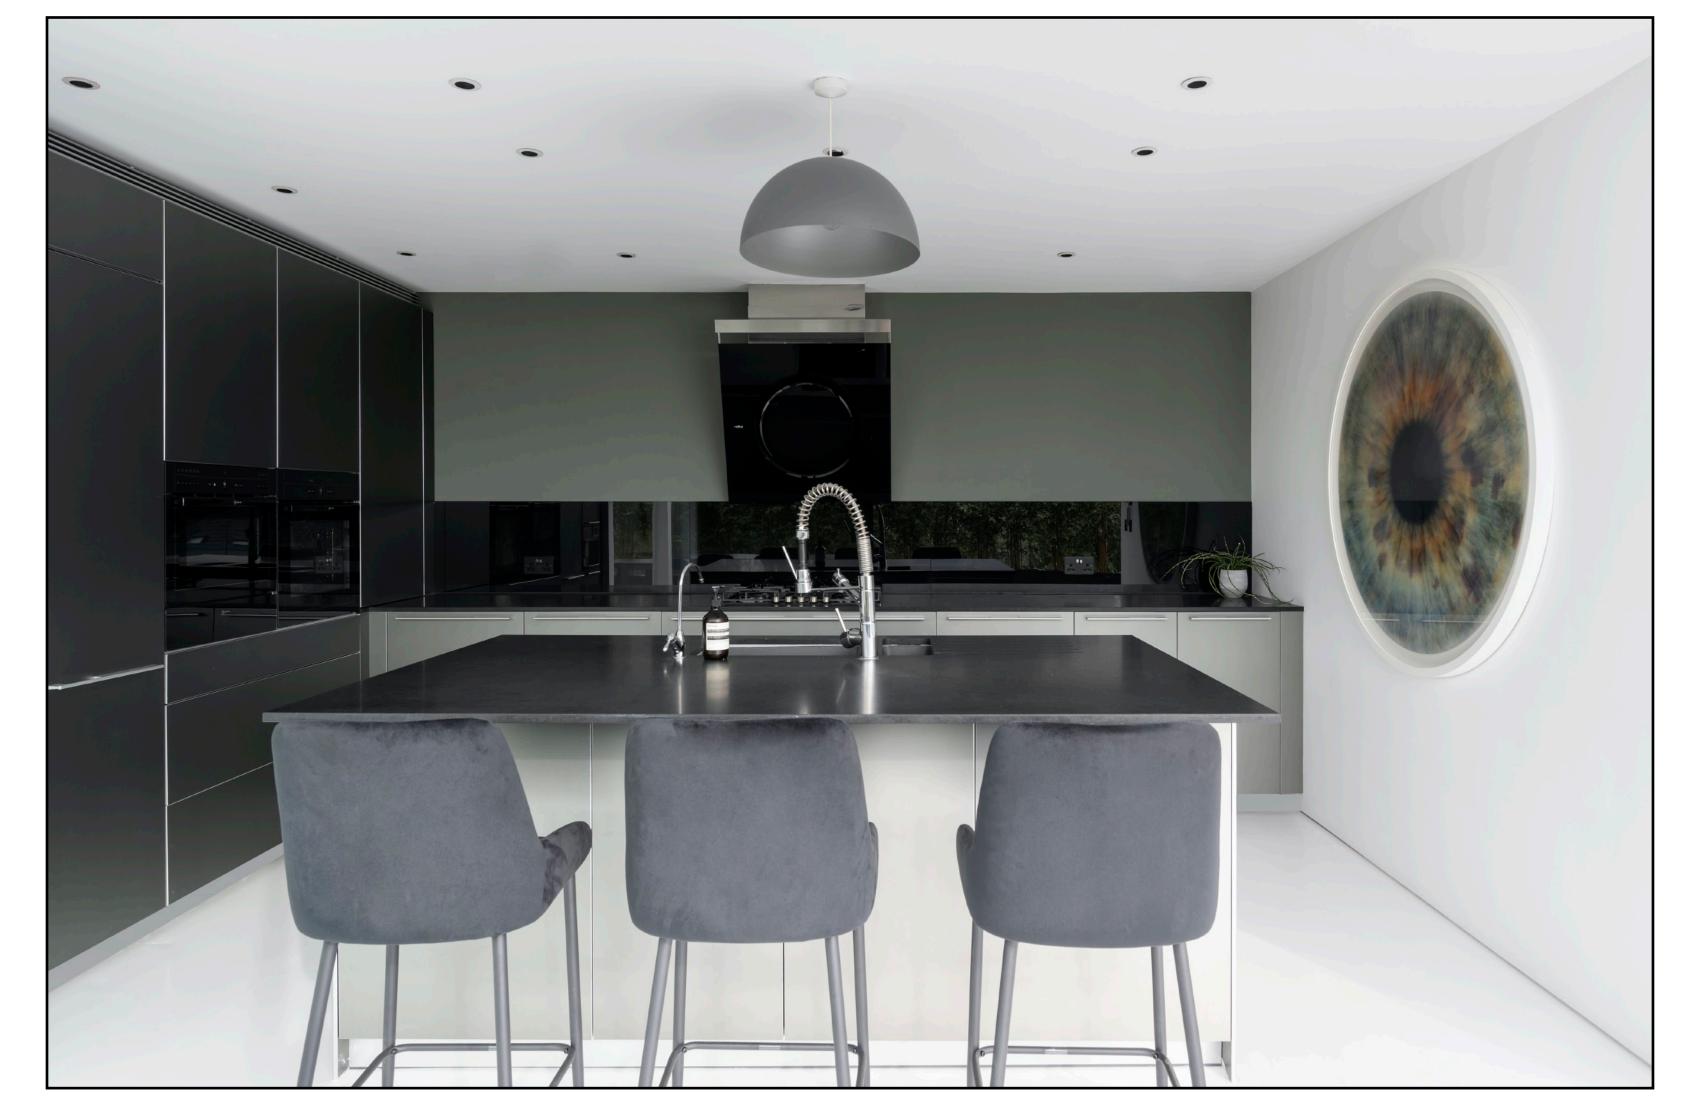

Combining minimalist interiors with an industrial edge, K.T.P provides open plan spaces, and a large, southwest facing terrace. Perfect for large-scale entertaining, and a great backdrop for a burgeoning art collection.

# Accommodation

- Principal bedroom with en-suite bathroom and walk in wardrobe
- 2 further bedrooms
- Shower room
- Semi open plan, fully fitted kitchen
- Reception room incorporating dining area
- Snug
- Pantry