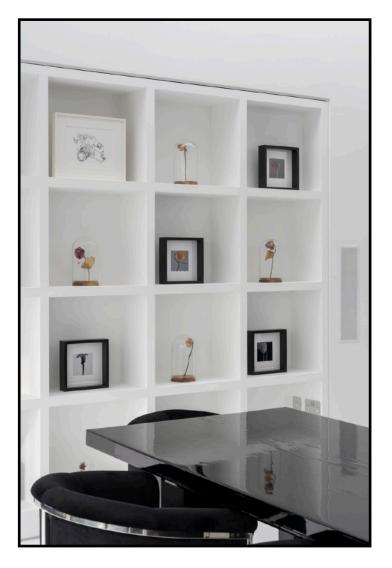

# Accommodation

- Principal bedroom with en-suite bathroom and walk in wardrobe
- 2 further bedrooms
- Shower room
- Semi open plan, fully fitted kitchen
- Reception room incorporating dining area
- Snug
- Pantry