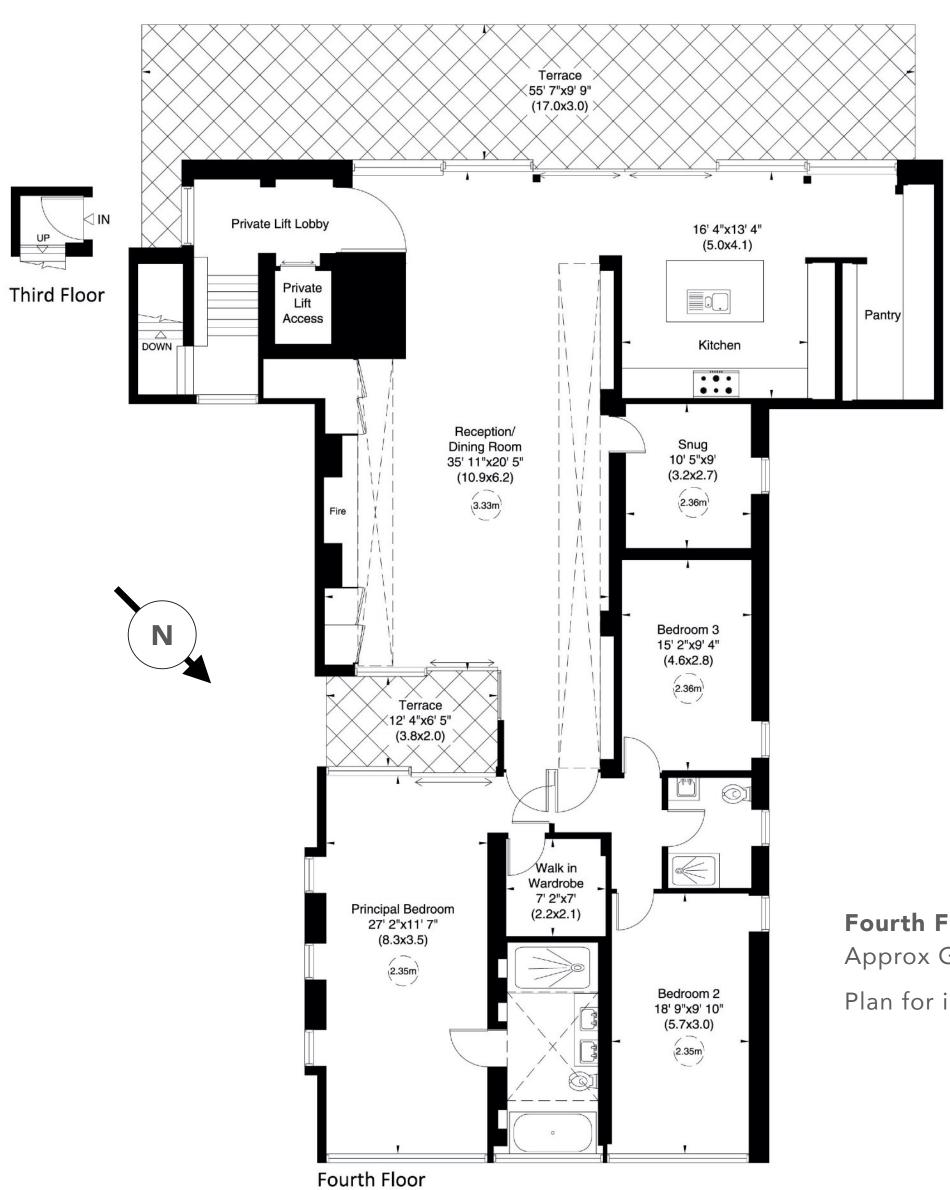

# Accommodation

- Principal bedroom with en-suite bathroom and walk in wardrobe
- 2 further bedrooms
- Shower room
- Semi open plan, fully fitted kitchen
- Reception room incorporating dining area
- Snug
- Pantry

## Amenities

- Two private roof terraces
- Direct lift access
- Air conditioning
- Underfloor heating
- Integrated sound system

#### **Fourth Floor**

Approx Gross Internal Area **2455 Sq Ft** (228 Sq M)

Plan for illustration purposes only. Not to scale.